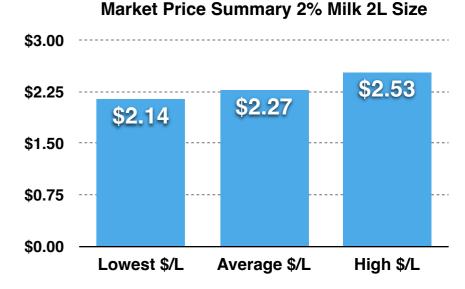

#### Canadian Fluid Milk Report Laval, QC

|            | February 2022<br>Price 2% Milk -<br>4L Size | March 2023<br>Price 2% Milk -<br>4L Size | Price Per Litre | February 2022<br>Price 2% Milk -<br>2L Size | March 2023<br>Price 2% Milk -<br>2L Size | Price Per Litre |
|------------|---------------------------------------------|------------------------------------------|-----------------|---------------------------------------------|------------------------------------------|-----------------|
| Costco     | NA                                          | \$7.56                                   | \$1.89          | NA                                          | NA                                       | NA              |
| IGA Extra  | \$7.25                                      | \$7.56                                   | \$1.89          | \$4.10                                      | \$4.29                                   | \$2.15          |
| Maxi       | \$6.79                                      | \$7.56                                   | \$1.89          | \$4.10                                      | \$4.29                                   | \$2.15          |
| Metro      | \$7.25                                      | \$7.56                                   | \$1.89          | \$4.10                                      | \$4.29                                   | \$2.15          |
| Pharmaprix | \$7.25                                      | \$7.56                                   | \$1.89          | \$4.28                                      | \$4.29                                   | \$2.15          |
| Super C    | NA                                          | \$7.56                                   | \$1.89          | NA                                          | \$4.29                                   | \$2.15          |
| Walmart    | \$7.25                                      | \$7.56                                   | \$1.89          | \$4.10                                      | \$4.28                                   | \$2.14          |
|            |                                             |                                          |                 |                                             |                                          |                 |
|            |                                             |                                          |                 |                                             |                                          |                 |
|            |                                             |                                          |                 |                                             |                                          |                 |
|            |                                             |                                          |                 |                                             |                                          |                 |
|            |                                             |                                          |                 |                                             |                                          |                 |

Average \$/L

\$0.75 ---

Lowest \$/L

\$0.00

High \$/L