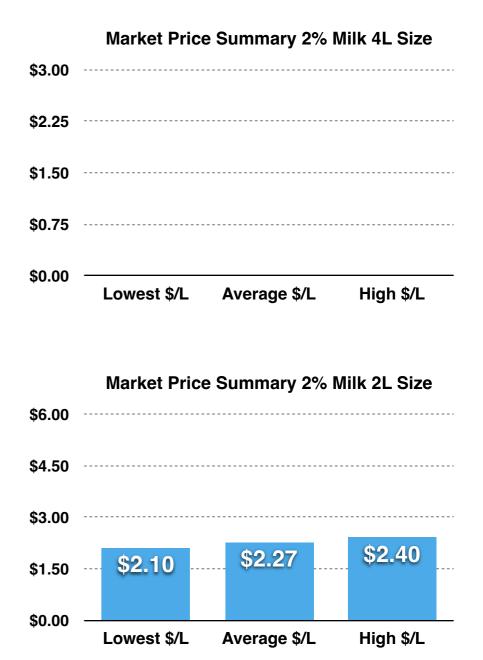

#### Canadian Fluid Milk Report Milk vs. Silk

Milk 2% Milk 2L

**National Average Cost Per Litre = \$2.42** 

Silk Unsweetened Almond 1.89L

**National Average Cost Per Litre = \$2.67** 

#### Canadian Fluid Milk Report - Milk vs. Silk

|                         | Average Current<br>Price<br>2% Milk - 2L | Average Price Per<br>Litre | Average Current<br>Price<br>Unsweetened Silk<br>Almond - 1.89L | Average Price Per<br>Litre | Index<br>Milk vs. Silk |
|-------------------------|------------------------------------------|----------------------------|----------------------------------------------------------------|----------------------------|------------------------|
| National Average        | \$4.84                                   | \$2.42                     | \$5.05                                                         | \$2.67                     | 110                    |
| St. John's, NL          | \$4.54                                   | \$2.27                     | \$5.48                                                         | \$2.90                     | 128                    |
| Halifax, NS             | \$4.54                                   | \$2.27                     | \$5.31                                                         | \$2.81                     | 124                    |
| Moncton, NB             | \$4.56                                   | \$2.28                     | \$5.31                                                         | \$2.81                     | 123                    |
| Charlottetown, PE       | \$4.70                                   | \$2.35                     | <b>\$5.10</b>                                                  | \$2.70                     | 115                    |
| Laval, QC               | \$4.28                                   | \$2.14                     | \$5.20                                                         | \$2.75                     | 129                    |
| Quebec City, QC         | \$4.28                                   | \$2.14                     | \$5.09                                                         | \$2.69                     | 126                    |
| Ottawa / Nepean, ON     | \$5.18                                   | \$2.59                     | \$4.87                                                         | \$2.58                     | 100                    |
| Mississauga, ON         | \$5.20                                   | \$2.60                     | \$4.83                                                         | \$2.56                     | 98                     |
| Scarborough, ON         | \$5.16                                   | \$2.58                     | \$4.72                                                         | \$2.50                     | 97                     |
| Toronto, ON             | \$5.20                                   | \$2.60                     | <b>\$5.18</b>                                                  | \$2.74                     | 105                    |
| London, ON              | \$5.14                                   | \$2.57                     | \$4.76                                                         | \$2.52                     | 98                     |
| Windsor, ON             | \$5.32                                   | \$2.66                     | \$5.00                                                         | \$2.65                     | 100                    |
| Sudbury, ON             | \$5.16                                   | \$2.58                     | \$5.32                                                         | \$2.81                     | 109                    |
| Winnipeg, MB            | \$4.54                                   | \$2.27                     | \$4.86                                                         | \$2.57                     | 113                    |
| Regina, SK              | \$4.78                                   | \$2.39                     | \$4.70                                                         | \$2.49                     | 104                    |
| Edmonton, AB            | \$4.70                                   | \$2.35                     | \$4.79                                                         | \$2.53                     | 108                    |
| Calgary, AB             | \$4.76                                   | \$2.38                     | \$4.89                                                         | \$2.59                     | 109                    |
| Kelowna, BC             | \$4.90                                   | \$2.45                     | \$5.14                                                         | \$2.72                     | 111                    |
| Burnaby / Coquitlam, BC | \$5.00                                   | \$2.50                     | \$5.15                                                         | \$2.72                     | 109                    |
| Langford/Victoria, BC   | \$4.92                                   | \$2.46                     | <b>\$5.23</b>                                                  | \$2.77                     | 113                    |