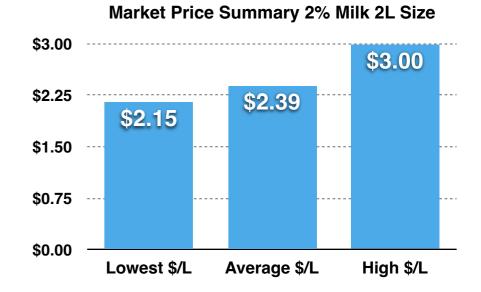

#### Canadian Fluid Milk Report Milk vs. Silk

Milk 2% Milk 2L

**National Average Cost Per Litre = \$2.42** 

Silk Unsweetened Almond 1.89L

**National Average Cost Per Litre = \$2.67** 