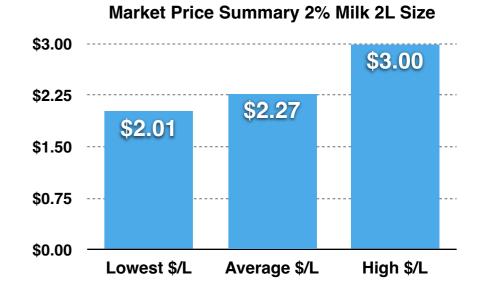

The MOST EXPENSIVE milk in Canada was found at 7-Eleven stores in Langford, Winnipeg and Regina with 2L of 2% Milk retailing for \$5.99 (\$3.00/L).

Cost Per Litre = \$3.00

#### Canadian Fluid Milk Report Milk vs. Silk

Milk 2% Milk 2L

**National Average Cost Per Litre = \$2.42** 

Silk Unsweetened Almond 1.89L

**National Average Cost Per Litre = \$2.67** 