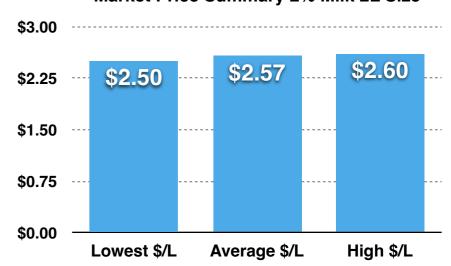

The MOST EXPENSIVE milk in Canada was found at 7-Eleven stores in Langford, Winnipeg and Regina with 2L of 2% Milk retailing for \$5.99 (\$3.00/L).

### Canadian Fluid Milk Report Least Expensive / Most Expensive Milk Packages

**Least Expensive Milk** 

**Costco - Langford & Regina** 

4L - \$5.39

**Cost Per Litre = \$1.35** 

**Most Expensive Milk** 

7-Eleven - Langford, Winnipeg & Regina 2L - \$5.99

Cost Per Litre = \$3.00

# Canadian Fluid Milk Report Winnipeg, MB

|                       | February 2022<br>Price 2% Milk -<br>4L Size | March 2023<br>Price 2% Milk -<br>4L Size | Price Per Litre | February 2022<br>Price 2% Milk -<br>2L Size | March 2023<br>Price 2% Milk -<br>2L Size | Price Per Litre |
|-----------------------|---------------------------------------------|------------------------------------------|-----------------|---------------------------------------------|------------------------------------------|-----------------|
| 7-Eleven              | \$7.69                                      | \$8.59                                   | \$2.15          | \$5.39                                      | \$5.99                                   | \$3.00          |
| Circle K              | \$7.69                                      | \$7.99                                   | \$2.00          | NA                                          | \$5.99                                   | \$3.00          |
| Со-ор                 | \$5.98                                      | \$6.24                                   | \$1.56          | \$3.44                                      | \$4.02                                   | \$2.01          |
| Costco                | \$5.09                                      | \$5.49                                   | \$1.37          | NA                                          | NA                                       | NA              |
| No Frills             | \$4.95                                      | \$5.58                                   | \$1.40          | \$3.69                                      | \$4.02                                   | \$2.01          |
| Safeway               | \$5.39                                      | \$5.59                                   | \$1.40          | \$3.79                                      | \$4.19                                   | \$2.10          |
| Save on Foods         | \$5.19                                      | \$5.59                                   | \$1.40          | \$3.79                                      | \$4.19                                   | \$2.10          |
| Shoppers<br>Drug Mart | \$4.95                                      | \$5.58                                   | \$1.40          | \$3.79                                      | \$4.29                                   | \$2.15          |
| Sobeys                | \$5.39                                      | \$5.59                                   | \$1.40          | \$3.79                                      | \$4.19                                   | \$2.10          |
| Superstore            | \$4.99                                      | \$5.58                                   | \$1.40          | \$3.60                                      | \$4.09                                   | \$2.05          |
| Walmart               | \$4.65                                      | \$5.58                                   | \$1.40          | \$3.60                                      | \$4.48                                   | \$2.24          |
|                       |                                             |                                          |                 |                                             |                                          |                 |
|                       |                                             |                                          |                 |                                             |                                          |                 |
|                       |                                             |                                          |                 |                                             |                                          |                 |