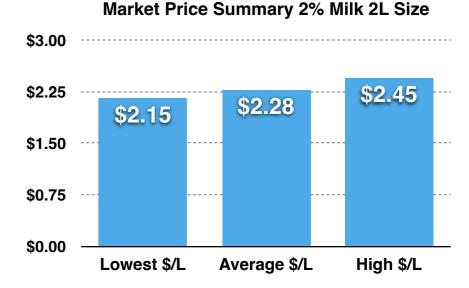

The MOST EXPENSIVE city to buy milk in Canada is Charlottetown, PE with an average cost of \$2.16/L on 4L packages of 2% milk.

#### **Canadian Fluid Milk Report - Average Price by Market**

|                         | Average<br>Current<br>Price<br>2% Milk - 4L | Average<br>Price Per<br>Litre | Change vs.<br>February<br>2022 | Index v.<br>National | Rank | Average<br>Current<br>Price<br>2% Milk - 2L | Average<br>Price Per<br>Litre | Index v.<br>National | Rank |
|-------------------------|---------------------------------------------|-------------------------------|--------------------------------|----------------------|------|---------------------------------------------|-------------------------------|----------------------|------|
| National Average        | \$6.53                                      | \$1.63                        | 8.8%                           | 100                  | NA   | \$4.84                                      | \$2.42                        | 100                  | NA   |
| St. John's, NL          | NA                                          | NA                            | NA                             | NA                   | NA   | \$4.54                                      | \$2.27                        | 94                   | 3    |
| Halifax, NS             | \$7.04                                      | \$1.76                        | 8.10%                          | 108                  | 15   | \$4.54                                      | \$2.27                        | 94                   | 3    |
| Moncton, NB             | \$8.12                                      | \$2.03                        | 6.70%                          | 125                  | 18   | \$4.56                                      | \$2.28                        | 94                   | 3    |
| Charlottetown, PE       | \$8.64                                      | \$2.16                        | 10.10%                         | 133                  | 19   | \$4.70                                      | \$2.35                        | 97                   | 7    |
| Laval, QC               | \$7.56                                      | \$1.89                        | 5.60%                          | 116                  | 16   | \$4.28                                      | \$2.14                        | 88                   | 1    |
| Quebec City, QC         | \$7.56                                      | \$1.89                        | 3.70%                          | 116                  | 17   | \$4.28                                      | \$2.14                        | 88                   | 1    |
| Ottawa / Nepean, ON     | \$5.88                                      | \$1.47                        | 10.70%                         | 90                   | 4    | \$5.18                                      | \$2.59                        | 107                  | 15   |
| Mississauga, ON         | \$6.00                                      | \$1.50                        | 14.70%                         | 92                   | 5    | \$5.20                                      | \$2.60                        | 107                  | 15   |
| Scarborough, ON         | \$5.84                                      | \$1.46                        | 10.60%                         | 90                   | 2    | \$5.16                                      | \$2.58                        | 107                  | 15   |
| Toronto, ON             | \$6.40                                      | \$1.60                        | 15.30%                         | 98                   | 14   | \$5.20                                      | \$2.60                        | 107                  | 15   |
| London, ON              | \$5.84                                      | \$1.46                        | 9.20%                          | 90                   | 3    | \$5.14                                      | \$2.57                        | 106                  | 14   |
| Windsor, ON             | \$6.04                                      | \$1.51                        | 10.60%                         | 93                   | 7    | \$5.32                                      | \$2.66                        | 110                  | 20   |
| Sudbury, ON             | \$5.72                                      | \$1.43                        | 6.10%                          | 88                   | 1    | \$5.16                                      | \$2.58                        | 107                  | 15   |
| Winnipeg, MB            | \$6.12                                      | \$1.53                        | 8.70%                          | 94                   | 9    | \$4.54                                      | \$2.27                        | 94                   | 3    |
| Regina, SK              | \$6.08                                      | \$1.52                        | 8.00%                          | 93                   | 8    | \$4.78                                      | \$2.39                        | 99                   | 10   |
| Edmonton, AB            | \$6.00                                      | \$1.50                        | 11.50%                         | 92                   | 6    | \$4.70                                      | \$2.35                        | 97                   | 7    |
| Calgary, AB             | \$6.28                                      | \$1.57                        | 10.60%                         | 96                   | 11   | \$4.76                                      | \$2.38                        | 98                   | 9    |
| Kelowna, BC             | \$6.36                                      | \$1.59                        | 9.50%                          | 98                   | 13   | \$4.90                                      | \$2.45                        | 101                  | 11   |
| Burnaby / Coquitlam, BC | \$6.32                                      | \$1.58                        | 8.00%                          | 97                   | 12   | \$5.00                                      | \$2.50                        | 103                  | 13   |
| Langford/Victoria, BC   | \$6.20                                      | \$1.55                        | 10.30%                         | 95                   | 10   | \$4.92                                      | \$2.46                        | 102                  | 12   |