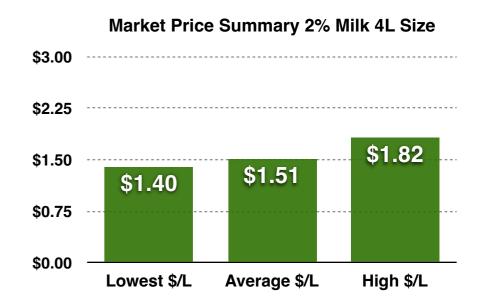

Our survey discovered record high milk prices, with average prices of 4L milk increasing 8.8% since our last study in February 2022. On-shelf prices have recently increased based on the adjusted farm gate pricing that was approved to be implemented on February 1st. In fact, all 20 markets that we measured saw the price of 4L milk increasing from February 2022 to February 2023 with increases ranging from 3.7% in Quebec City, QC to 15.3% in Mississauga, ON.

The MOST EXPENSIVE city to buy milk in Canada is Charlottetown, PE with an average cost of \$2.16/L on 4L packages of 2% milk.