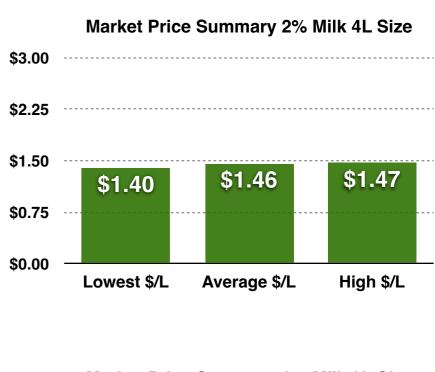

#### Canadian Fluid Milk Report Ottawa / Nepean, ON

|                       | February 2022<br>Price 2% Milk -<br>4L Size | March 2023<br>Price 2% Milk -<br>4L Size | Price Per Litre | February 2022<br>Price 2% Milk -<br>2L Size | March 2023<br>Price 2% Milk -<br>2L Size | Price Per Litre |
|-----------------------|---------------------------------------------|------------------------------------------|-----------------|---------------------------------------------|------------------------------------------|-----------------|
| Costco                | \$5.15                                      | \$5.59                                   | \$1.40          | NA                                          | NA                                       | NA              |
| Food Basics           | \$5.39                                      | \$5.89                                   | \$1.47          | NA                                          | \$5.19                                   | \$2.60          |
| FreshCo               | \$5.39                                      | \$5.99                                   | \$1.50          | \$4.77                                      | \$5.19                                   | \$2.60          |
| YIG                   | \$5.39                                      | \$5.89                                   | \$1.47          | \$4.89                                      | \$5.19                                   | \$2.60          |
| Loblaws               | \$5.39                                      | \$5.89                                   | \$1.47          | \$4.89                                      | \$5.19                                   | \$2.60          |
| Circle K              | \$5.49                                      | \$6.19                                   | \$1.55          | \$5.09                                      | \$5.49                                   | \$2.75          |
| Metro                 | \$5.39                                      | \$5.89                                   | \$1.47          | \$4.79                                      | \$5.19                                   | \$2.60          |
| Sobeys                | NA                                          | \$5.89                                   | \$1.47          | NA                                          | \$4.99                                   | \$2.50          |
| Shoppers<br>Drug Mart | \$5.39                                      | \$5.89                                   | \$1.47          | \$4.49                                      | \$4.99                                   | \$2.50          |
| Superstore            | \$5.39                                      | \$5.89                                   | \$1.47          | \$4.79                                      | \$5.19                                   | \$2.60          |
| Walmart               | \$4.69                                      | \$5.89                                   | \$1.47          | \$4.77                                      | \$5.18                                   | \$2.59          |