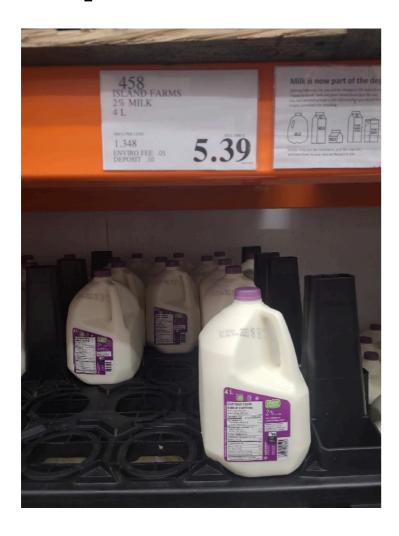

#### Canadian Fluid Milk Report Price Survey - Cheapest Milk Across Canada

The **LEAST EXPENSIVE** milk in Canada is at Costco in Langford, BC and Regina, SK with a 4L of 2% Milk retailing for \$5.39 (\$1.35/L).

### Canadian Fluid Milk Report Least Expensive / Most Expensive Milk Packages

**Least Expensive Milk** 

**Costco - Langford & Regina** 

4L - \$5.39

**Cost Per Litre = \$1.35** 

**Most Expensive Milk** 

7-Eleven - Langford, Winnipeg & Regina 2L - \$5.99