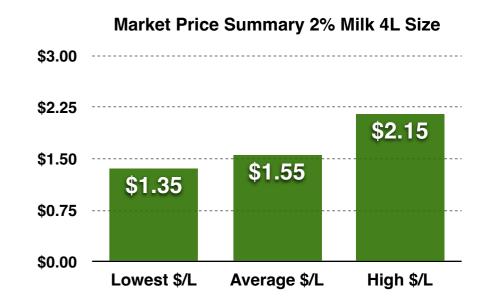

#### Canadian Fluid Milk Report Price Survey - Cheapest Milk Across Canada

The **LEAST EXPENSIVE** milk in Canada is at Costco in Langford, BC and Regina, SK with a 4L of 2% Milk retailing for \$5.39 (\$1.35/L).

### Canadian Fluid Milk Report Least Expensive / Most Expensive Milk Packages

**Least Expensive Milk** 

**Costco - Langford & Regina** 

4L - \$5.39

**Cost Per Litre = \$1.35** 

**Most Expensive Milk** 

7-Eleven - Langford, Winnipeg & Regina 2L - \$5.99

Cost Per Litre = \$3.00