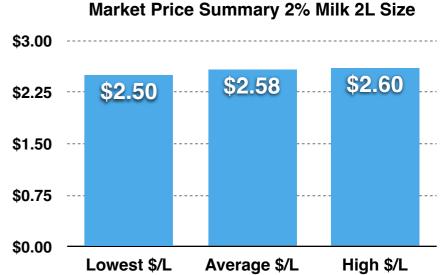

#### Canadian Fluid Milk Report Ottawa / Nepean, ON

|                       | February 2022<br>Price 2% Milk -<br>4L Size | March 2023<br>Price 2% Milk -<br>4L Size | Price Per Litre | February 2022<br>Price 2% Milk -<br>2L Size | March 2023<br>Price 2% Milk -<br>2L Size | Price Per Litre |
|-----------------------|---------------------------------------------|------------------------------------------|-----------------|---------------------------------------------|------------------------------------------|-----------------|
| Costco                | \$5.15                                      | \$5.59                                   | \$1.40          | NA                                          | NA                                       | NA              |
| Food Basics           | \$5.39                                      | \$5.89                                   | \$1.47          | NA                                          | \$5.19                                   | \$2.60          |
| FreshCo               | \$5.39                                      | \$5.99                                   | \$1.50          | \$4.77                                      | \$5.19                                   | \$2.60          |
| YIG                   | \$5.39                                      | \$5.89                                   | \$1.47          | \$4.89                                      | \$5.19                                   | \$2.60          |
| Loblaws               | \$5.39                                      | \$5.89                                   | \$1.47          | \$4.89                                      | \$5.19                                   | \$2.60          |
| Circle K              | \$5.49                                      | \$6.19                                   | \$1.55          | \$5.09                                      | \$5.49                                   | \$2.75          |
| Metro                 | \$5.39                                      | \$5.89                                   | \$1.47          | \$4.79                                      | \$5.19                                   | \$2.60          |
| Sobeys                | NA                                          | \$5.89                                   | \$1.47          | NA                                          | \$4.99                                   | \$2.50          |
| Shoppers<br>Drug Mart | \$5.39                                      | \$5.89                                   | \$1.47          | \$4.49                                      | \$4.99                                   | \$2.50          |
| Superstore            | \$5.39                                      | \$5.89                                   | \$1.47          | \$4.79                                      | \$5.19                                   | \$2.60          |
| Walmart               | \$4.69                                      | \$5.89                                   | \$1.47          | \$4.77                                      | \$5.18                                   | \$2.59          |