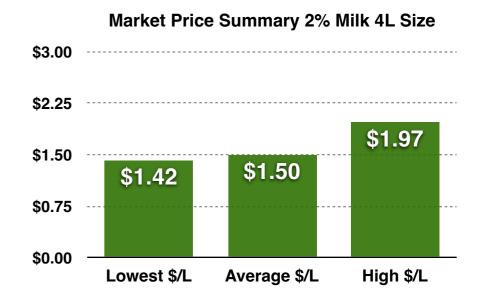

#### **Canadian Fluid Milk Report - Average Price by Market**

|                         | Average<br>Current<br>Price<br>2% Milk - 4L | Average<br>Price Per<br>Litre | Change vs.<br>February<br>2022 | Index v.<br>National | Rank | Average<br>Current<br>Price<br>2% Milk - 2L | Average<br>Price Per<br>Litre | Index v.<br>National | Rank |
|-------------------------|---------------------------------------------|-------------------------------|--------------------------------|----------------------|------|---------------------------------------------|-------------------------------|----------------------|------|
| National Average        | \$6.53                                      | \$1.63                        | 8.8%                           | 100                  | NA   | \$4.84                                      | \$2.42                        | 100                  | NA   |
| St. John's, NL          | NA                                          | NA                            | NA                             | NA                   | NA   | \$4.54                                      | \$2.27                        | 94                   | 3    |
| Halifax, NS             | \$7.04                                      | \$1.76                        | 8.10%                          | 108                  | 15   | \$4.54                                      | \$2.27                        | 94                   | 3    |
| Moncton, NB             | \$8.12                                      | \$2.03                        | 6.70%                          | 125                  | 18   | \$4.56                                      | \$2.28                        | 94                   | 3    |
| Charlottetown, PE       | \$8.64                                      | \$2.16                        | 10.10%                         | 133                  | 19   | \$4.70                                      | \$2.35                        | 97                   | 7    |
| Laval, QC               | \$7.56                                      | \$1.89                        | 5.60%                          | 116                  | 16   | \$4.28                                      | \$2.14                        | 88                   | 1    |
| Quebec City, QC         | \$7.56                                      | \$1.89                        | 3.70%                          | 116                  | 17   | \$4.28                                      | \$2.14                        | 88                   | 1    |
| Ottawa / Nepean, ON     | \$5.88                                      | \$1.47                        | 10.70%                         | 90                   | 4    | \$5.18                                      | \$2.59                        | 107                  | 15   |
| Mississauga, ON         | \$6.00                                      | \$1.50                        | 14.70%                         | 92                   | 5    | \$5.20                                      | \$2.60                        | 107                  | 15   |
| Scarborough, ON         | \$5.84                                      | \$1.46                        | 10.60%                         | 90                   | 2    | \$5.16                                      | \$2.58                        | 107                  | 15   |
| Toronto, ON             | \$6.40                                      | \$1.60                        | 15.30%                         | 98                   | 14   | \$5.20                                      | \$2.60                        | 107                  | 15   |
| London, ON              | \$5.84                                      | \$1.46                        | 9.20%                          | 90                   | 3    | \$5.14                                      | \$2.57                        | 106                  | 14   |
| Windsor, ON             | \$6.04                                      | \$1.51                        | 10.60%                         | 93                   | 7    | \$5.32                                      | \$2.66                        | 110                  | 20   |
| Sudbury, ON             | \$5.72                                      | \$1.43                        | 6.10%                          | 88                   | 1    | \$5.16                                      | \$2.58                        | 107                  | 15   |
| Winnipeg, MB            | \$6.12                                      | \$1.53                        | 8.70%                          | 94                   | 9    | \$4.54                                      | \$2.27                        | 94                   | 3    |
| Regina, SK              | \$6.08                                      | \$1.52                        | 8.00%                          | 93                   | 8    | \$4.78                                      | \$2.39                        | 99                   | 10   |
| Edmonton, AB            | \$6.00                                      | \$1.50                        | 11.50%                         | 92                   | 6    | \$4.70                                      | \$2.35                        | 97                   | 7    |
| Calgary, AB             | \$6.28                                      | \$1.57                        | 10.60%                         | 96                   | 11   | \$4.76                                      | \$2.38                        | 98                   | 9    |
| Kelowna, BC             | \$6.36                                      | \$1.59                        | 9.50%                          | 98                   | 13   | \$4.90                                      | \$2.45                        | 101                  | 11   |
| Burnaby / Coquitlam, BC | \$6.32                                      | \$1.58                        | 8.00%                          | 97                   | 12   | \$5.00                                      | \$2.50                        | 103                  | 13   |
| Langford/Victoria, BC   | \$6.20                                      | \$1.55                        | 10.30%                         | 95                   | 10   | \$4.92                                      | \$2.46                        | 102                  | 12   |