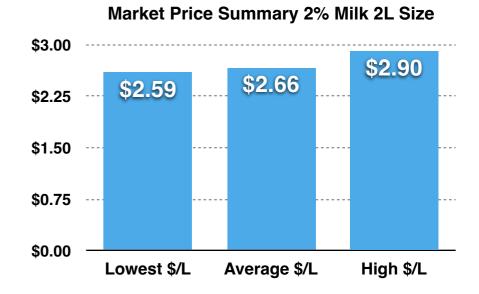

The MOST EXPENSIVE city to buy milk in Canada is Charlottetown, PE with an average cost of \$2.16/L on 4L packages of 2% milk.

The MOST EXPENSIVE milk in Canada was found at 7-Eleven stores in Langford, Winnipeg and Regina with 2L of 2% Milk retailing for \$5.99 (\$3.00/L).