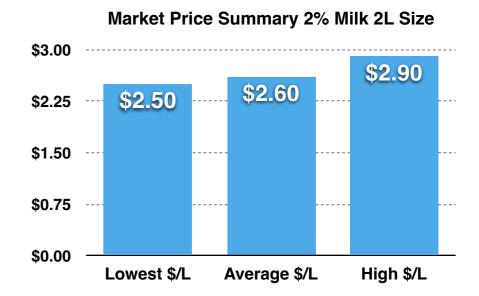

The MOST EXPENSIVE milk in Canada was found at 7-Eleven stores in Langford, Winnipeg and Regina with 2L of 2% Milk retailing for \$5.99 (\$3.00/L).

#### Canadian Fluid Milk Report Milk vs. Silk

Milk 2% Milk 2L

**National Average Cost Per Litre = \$2.42** 

Silk Unsweetened Almond 1.89L

**National Average Cost Per Litre = \$2.67** 