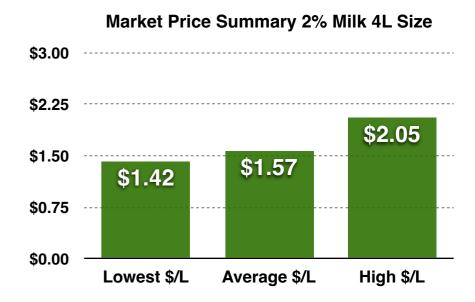

Our survey discovered record high milk prices, with average prices of 4L milk increasing 8.8% since our last study in February 2022. On-shelf prices have recently increased based on the adjusted farm gate pricing that was approved to be implemented on February 1st. In fact, all 20 markets that we measured saw the price of 4L milk increasing from February 2022 to February 2023 with increases ranging from 3.7% in Quebec City, QC to 15.3% in Mississauga, ON.

#### Canadian Fluid Milk Report Price Survey - Cheapest Milk Across Canada

The **LEAST EXPENSIVE** milk in Canada is at Costco in Langford, BC and Regina, SK with a 4L of 2% Milk retailing for \$5.39 (\$1.35/L).