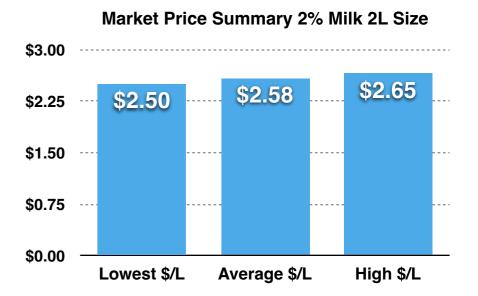

#### Canadian Fluid Milk Report Milk vs. Silk

Milk 2% Milk 2L

**National Average Cost Per Litre = \$2.42** 

Silk Unsweetened Almond 1.89L

**National Average Cost Per Litre = \$2.67** 