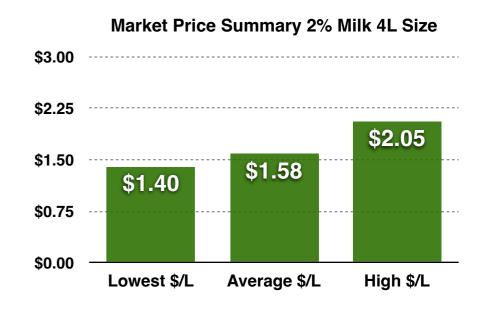

Our survey discovered record high milk prices, with average prices of 4L milk increasing 8.8% since our last study in February 2022. On-shelf prices have recently increased based on the adjusted farm gate pricing that was approved to be implemented on February 1st. In fact, all 20 markets that we measured saw the price of 4L milk increasing from February 2022 to February 2023 with increases ranging from 3.7% in Quebec City, QC to 15.3% in Mississauga, ON.

### Canadian Fluid Milk Report Price Survey - Cheapest Average 4L Milk Prices by City

The LEAST EXPENSIVE city to buy milk in Canada is Sudbury, ON with an average cost of \$1.43/L on 4L packages of 2% milk.

The MOST EXPENSIVE city to buy milk in Canada is Charlottetown, PE with an average cost of \$2.16/L on 4L packages of 2% milk.