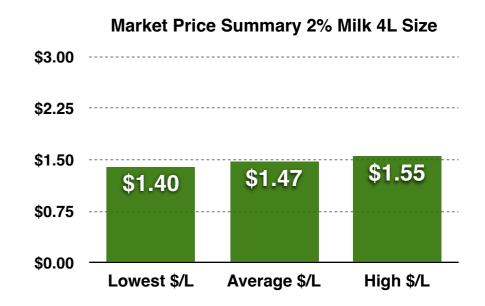

#### Canadian Fluid Milk Report Price Survey - Cheapest Milk Across Canada

The **LEAST EXPENSIVE** milk in Canada is at Costco in Langford, BC and Regina, SK with a 4L of 2% Milk retailing for \$5.39 (\$1.35/L).

#### **Canadian Fluid Milk Report - Average Price by Market**

|                         | Average<br>Current<br>Price<br>2% Milk - 4L | Average<br>Price Per<br>Litre | Change vs.<br>February<br>2022 | Index v.<br>National | Rank | Average<br>Current<br>Price<br>2% Milk - 2L | Average<br>Price Per<br>Litre | Index v.<br>National | Rank |
|-------------------------|---------------------------------------------|-------------------------------|--------------------------------|----------------------|------|---------------------------------------------|-------------------------------|----------------------|------|
| National Average        | \$6.53                                      | \$1.63                        | 8.8%                           | 100                  | NA   | \$4.84                                      | \$2.42                        | 100                  | NA   |
| St. John's, NL          | NA                                          | NA                            | NA                             | NA                   | NA   | \$4.54                                      | \$2.27                        | 94                   | 3    |
| Halifax, NS             | \$7.04                                      | \$1.76                        | 8.10%                          | 108                  | 15   | \$4.54                                      | \$2.27                        | 94                   | 3    |
| Moncton, NB             | \$8.12                                      | \$2.03                        | 6.70%                          | 125                  | 18   | \$4.56                                      | \$2.28                        | 94                   | 3    |
| Charlottetown, PE       | \$8.64                                      | \$2.16                        | 10.10%                         | 133                  | 19   | \$4.70                                      | \$2.35                        | 97                   | 7    |
| Laval, QC               | \$7.56                                      | \$1.89                        | 5.60%                          | 116                  | 16   | \$4.28                                      | \$2.14                        | 88                   | 1    |
| Quebec City, QC         | \$7.56                                      | \$1.89                        | 3.70%                          | 116                  | 17   | \$4.28                                      | \$2.14                        | 88                   | 1    |
| Ottawa / Nepean, ON     | \$5.88                                      | \$1.47                        | 10.70%                         | 90                   | 4    | \$5.18                                      | \$2.59                        | 107                  | 15   |
| Mississauga, ON         | \$6.00                                      | \$1.50                        | 14.70%                         | 92                   | 5    | \$5.20                                      | \$2.60                        | 107                  | 15   |
| Scarborough, ON         | \$5.84                                      | \$1.46                        | 10.60%                         | 90                   | 2    | \$5.16                                      | \$2.58                        | 107                  | 15   |
| Toronto, ON             | \$6.40                                      | \$1.60                        | 15.30%                         | 98                   | 14   | \$5.20                                      | \$2.60                        | 107                  | 15   |
| London, ON              | \$5.84                                      | \$1.46                        | 9.20%                          | 90                   | 3    | \$5.14                                      | \$2.57                        | 106                  | 14   |
| Windsor, ON             | \$6.04                                      | \$1.51                        | 10.60%                         | 93                   | 7    | \$5.32                                      | \$2.66                        | 110                  | 20   |
| Sudbury, ON             | \$5.72                                      | \$1.43                        | 6.10%                          | 88                   | 1    | \$5.16                                      | \$2.58                        | 107                  | 15   |
| Winnipeg, MB            | \$6.12                                      | \$1.53                        | 8.70%                          | 94                   | 9    | \$4.54                                      | \$2.27                        | 94                   | 3    |
| Regina, SK              | \$6.08                                      | \$1.52                        | 8.00%                          | 93                   | 8    | \$4.78                                      | \$2.39                        | 99                   | 10   |
| Edmonton, AB            | \$6.00                                      | \$1.50                        | 11.50%                         | 92                   | 6    | \$4.70                                      | \$2.35                        | 97                   | 7    |
| Calgary, AB             | \$6.28                                      | \$1.57                        | 10.60%                         | 96                   | 11   | \$4.76                                      | \$2.38                        | 98                   | 9    |
| Kelowna, BC             | \$6.36                                      | \$1.59                        | 9.50%                          | 98                   | 13   | \$4.90                                      | \$2.45                        | 101                  | 11   |
| Burnaby / Coquitlam, BC | \$6.32                                      | \$1.58                        | 8.00%                          | 97                   | 12   | \$5.00                                      | \$2.50                        | 103                  | 13   |
| Langford/Victoria, BC   | \$6.20                                      | \$1.55                        | 10.30%                         | 95                   | 10   | \$4.92                                      | \$2.46                        | 102                  | 12   |