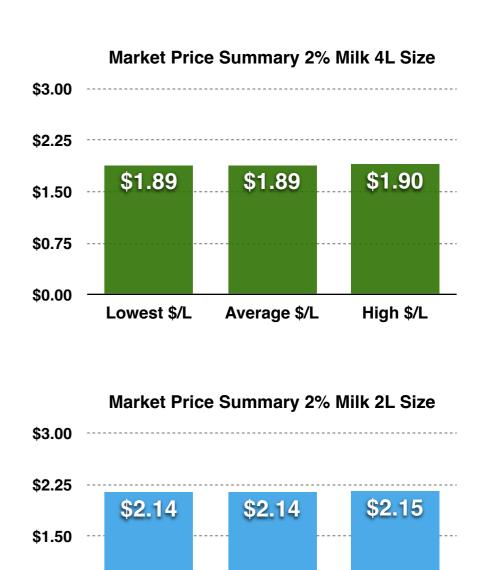

#### **Canadian Fluid Milk Report - Average Price by Market**

|                         | Average<br>Current<br>Price<br>2% Milk - 4L | Average<br>Price Per<br>Litre | Change vs.<br>February<br>2022 | Index v.<br>National | Rank | Average<br>Current<br>Price<br>2% Milk - 2L | Average<br>Price Per<br>Litre | Index v.<br>National | Rank |
|-------------------------|---------------------------------------------|-------------------------------|--------------------------------|----------------------|------|---------------------------------------------|-------------------------------|----------------------|------|
| National Average        | \$6.53                                      | \$1.63                        | 8.8%                           | 100                  | NA   | \$4.84                                      | \$2.42                        | 100                  | NA   |
| St. John's, NL          | NA                                          | NA                            | NA                             | NA                   | NA   | \$4.54                                      | \$2.27                        | 94                   | 3    |
| Halifax, NS             | \$7.04                                      | \$1.76                        | 8.10%                          | 108                  | 15   | \$4.54                                      | \$2.27                        | 94                   | 3    |
| Moncton, NB             | \$8.12                                      | \$2.03                        | 6.70%                          | 125                  | 18   | \$4.56                                      | \$2.28                        | 94                   | 3    |
| Charlottetown, PE       | \$8.64                                      | \$2.16                        | 10.10%                         | 133                  | 19   | \$4.70                                      | \$2.35                        | 97                   | 7    |
| Laval, QC               | \$7.56                                      | \$1.89                        | 5.60%                          | 116                  | 16   | \$4.28                                      | \$2.14                        | 88                   | 1    |
| Quebec City, QC         | \$7.56                                      | \$1.89                        | 3.70%                          | 116                  | 17   | \$4.28                                      | \$2.14                        | 88                   | 1    |
| Ottawa / Nepean, ON     | \$5.88                                      | \$1.47                        | 10.70%                         | 90                   | 4    | \$5.18                                      | \$2.59                        | 107                  | 15   |
| Mississauga, ON         | \$6.00                                      | \$1.50                        | 14.70%                         | 92                   | 5    | \$5.20                                      | \$2.60                        | 107                  | 15   |
| Scarborough, ON         | \$5.84                                      | \$1.46                        | 10.60%                         | 90                   | 2    | \$5.16                                      | \$2.58                        | 107                  | 15   |
| Toronto, ON             | \$6.40                                      | \$1.60                        | 15.30%                         | 98                   | 14   | \$5.20                                      | \$2.60                        | 107                  | 15   |
| London, ON              | \$5.84                                      | \$1.46                        | 9.20%                          | 90                   | 3    | \$5.14                                      | \$2.57                        | 106                  | 14   |
| Windsor, ON             | \$6.04                                      | \$1.51                        | 10.60%                         | 93                   | 7    | \$5.32                                      | \$2.66                        | 110                  | 20   |
| Sudbury, ON             | \$5.72                                      | \$1.43                        | 6.10%                          | 88                   | 1    | \$5.16                                      | \$2.58                        | 107                  | 15   |
| Winnipeg, MB            | \$6.12                                      | \$1.53                        | 8.70%                          | 94                   | 9    | \$4.54                                      | \$2.27                        | 94                   | 3    |
| Regina, SK              | \$6.08                                      | \$1.52                        | 8.00%                          | 93                   | 8    | \$4.78                                      | \$2.39                        | 99                   | 10   |
| Edmonton, AB            | \$6.00                                      | \$1.50                        | 11.50%                         | 92                   | 6    | \$4.70                                      | \$2.35                        | 97                   | 7    |
| Calgary, AB             | \$6.28                                      | \$1.57                        | 10.60%                         | 96                   | 11   | \$4.76                                      | \$2.38                        | 98                   | 9    |
| Kelowna, BC             | \$6.36                                      | \$1.59                        | 9.50%                          | 98                   | 13   | \$4.90                                      | \$2.45                        | 101                  | 11   |
| Burnaby / Coquitlam, BC | \$6.32                                      | \$1.58                        | 8.00%                          | 97                   | 12   | \$5.00                                      | \$2.50                        | 103                  | 13   |
| Langford/Victoria, BC   | \$6.20                                      | \$1.55                        | 10.30%                         | 95                   | 10   | \$4.92                                      | \$2.46                        | 102                  | 12   |