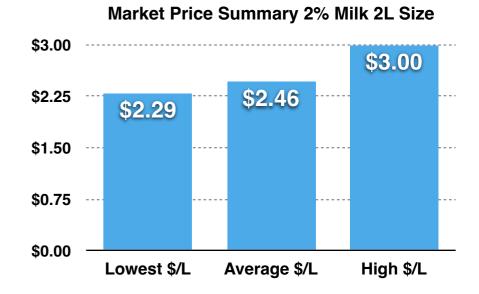

The MOST EXPENSIVE milk in Canada was found at 7-Eleven stores in Langford, Winnipeg and Regina with 2L of 2% Milk retailing for \$5.99 (\$3.00/L).

#### Canadian Fluid Milk Report Milk vs. Silk

Milk 2% Milk 2L

**National Average Cost Per Litre = \$2.42** 

Silk Unsweetened Almond 1.89L

**National Average Cost Per Litre = \$2.67** 