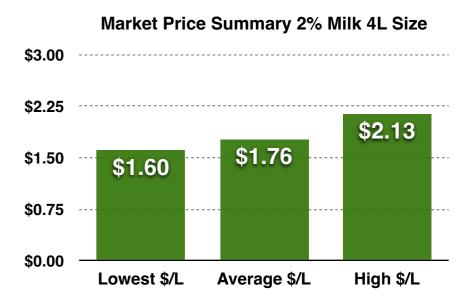

Our survey discovered record high milk prices, with average prices of 4L milk increasing 8.8% since our last study in February 2022. On-shelf prices have recently increased based on the adjusted farm gate pricing that was approved to be implemented on February 1st. In fact, all 20 markets that we measured saw the price of 4L milk increasing from February 2022 to February 2023 with increases ranging from 3.7% in Quebec City, QC to 15.3% in Mississauga, ON.

### Canadian Fluid Milk Report Price Survey - Cheapest Average 4L Milk Prices by City

The LEAST EXPENSIVE city to buy milk in Canada is Sudbury, ON with an average cost of \$1.43/L on 4L packages of 2% milk.

The MOST EXPENSIVE city to buy milk in Canada is Charlottetown, PE with an average cost of \$2.16/L on 4L packages of 2% milk.