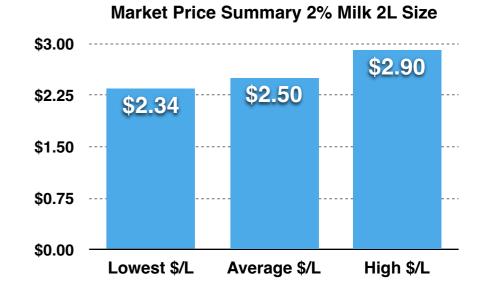

The MOST EXPENSIVE milk in Canada was found at 7-Eleven stores in Langford, Winnipeg and Regina with 2L of 2% Milk retailing for \$5.99 (\$3.00/L).

#### Canadian Fluid Milk Report Milk vs. Silk

Milk 2% Milk 2L

**National Average Cost Per Litre = \$2.42** 

Silk Unsweetened Almond 1.89L

**National Average Cost Per Litre = \$2.67** 