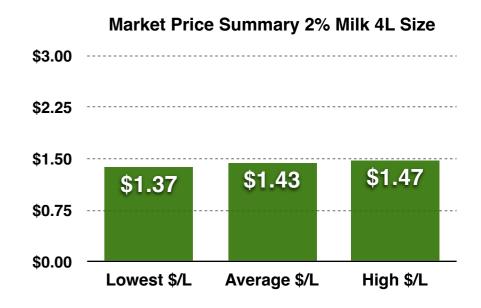

### Canadian Fluid Milk Report Price Survey - Cheapest Average 4L Milk Prices by City

The LEAST EXPENSIVE city to buy milk in Canada is Sudbury, ON with an average cost of \$1.43/L on 4L packages of 2% milk.

#### Canadian Fluid Milk Report Price Survey - Cheapest Milk Across Canada

The **LEAST EXPENSIVE** milk in Canada is at Costco in Langford, BC and Regina, SK with a 4L of 2% Milk retailing for \$5.39 (\$1.35/L).