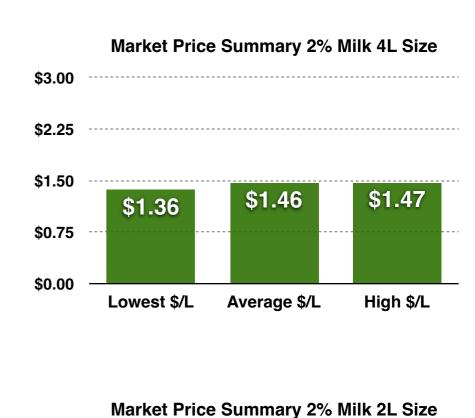

#### Canadian Fluid Milk Report Price Survey - Cheapest Milk Across Canada

The **LEAST EXPENSIVE** milk in Canada is at Costco in Langford, BC and Regina, SK with a 4L of 2% Milk retailing for \$5.39 (\$1.35/L).

### Canadian Fluid Milk Report Least Expensive / Most Expensive Milk Packages

**Least Expensive Milk** 

**Costco - Langford & Regina** 

4L - \$5.39

**Cost Per Litre = \$1.35** 

**Most Expensive Milk** 

7-Eleven - Langford, Winnipeg & Regina 2L - \$5.99

Cost Per Litre = \$3.00

# Canadian Fluid Milk Report Sudbury, ON

|                       | February 2022<br>Price 2% Milk -<br>4L Size | March 2023<br>Price 2% Milk -<br>4L Size | Price Per Litre | February 2022<br>Price 2% Milk -<br>2L Size | March 2023<br>Price 2% Milk -<br>2L Size | Price Per Litre |
|-----------------------|---------------------------------------------|------------------------------------------|-----------------|---------------------------------------------|------------------------------------------|-----------------|
| Costco                | NA                                          | \$5.59                                   | \$1.40          | NA                                          | NA                                       | NA              |
| Metro                 | \$5.39                                      | \$5.89                                   | \$1.47          | \$4.79                                      | \$5.19                                   | \$2.60          |
| Shoppers<br>Drug Mart | \$5.39                                      | \$5.89                                   | \$1.47          | \$4.49                                      | \$5.29                                   | \$2.65          |
| Superstore            | \$5.39                                      | \$5.59                                   | \$1.40          | \$4.89                                      | \$4.99                                   | \$2.50          |
| Walmart               | \$5.39                                      | \$5.48                                   | \$1.37          | \$4.77                                      | NA                                       | NA              |
| YIG                   | NA                                          | \$5.89                                   | \$1.47          | NA                                          | \$5.19                                   | \$2.60          |
|                       |                                             |                                          |                 |                                             |                                          |                 |
|                       |                                             |                                          |                 |                                             |                                          |                 |
|                       |                                             |                                          |                 |                                             |                                          |                 |
|                       |                                             |                                          |                 |                                             |                                          |                 |