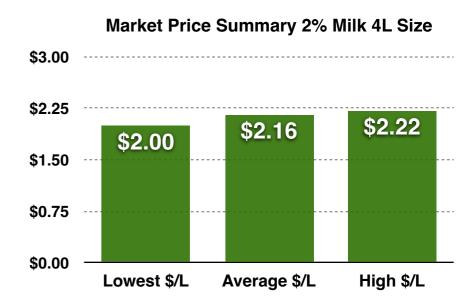

#### Canadian Fluid Milk Report Laval, QC

|            | February 2022<br>Price 2% Milk -<br>4L Size | March 2023<br>Price 2% Milk -<br>4L Size | Price Per Litre | February 2022<br>Price 2% Milk -<br>2L Size | March 2023<br>Price 2% Milk -<br>2L Size | Price Per Litre |
|------------|---------------------------------------------|------------------------------------------|-----------------|---------------------------------------------|------------------------------------------|-----------------|
| Costco     | NA                                          | \$7.56                                   | \$1.89          | NA                                          | NA                                       | NA              |
| IGA Extra  | \$7.25                                      | \$7.56                                   | \$1.89          | \$4.10                                      | \$4.29                                   | \$2.15          |
| Maxi       | \$6.79                                      | \$7.56                                   | \$1.89          | \$4.10                                      | \$4.29                                   | \$2.15          |
| Metro      | \$7.25                                      | \$7.56                                   | \$1.89          | \$4.10                                      | \$4.29                                   | \$2.15          |
| Pharmaprix | \$7.25                                      | \$7.56                                   | \$1.89          | \$4.28                                      | \$4.29                                   | \$2.15          |
| Super C    | NA                                          | \$7.56                                   | \$1.89          | NA                                          | \$4.29                                   | \$2.15          |
| Walmart    | \$7.25                                      | \$7.56                                   | \$1.89          | \$4.10                                      | \$4.28                                   | \$2.14          |
|            |                                             |                                          |                 |                                             |                                          |                 |
|            |                                             |                                          |                 |                                             |                                          |                 |
|            |                                             |                                          |                 |                                             |                                          |                 |
|            |                                             |                                          |                 |                                             |                                          |                 |
|            |                                             |                                          |                 |                                             |                                          |                 |

Average \$/L

\$0.75 ---

Lowest \$/L

\$0.00

High \$/L