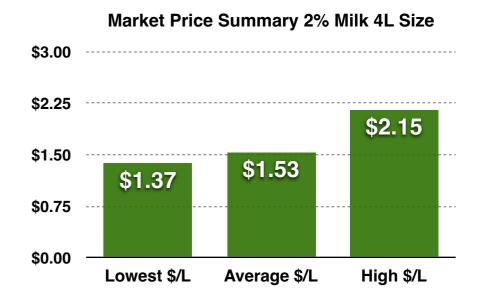

### Canadian Fluid Milk Report Price Survey - Cheapest Average 4L Milk Prices by City

The LEAST EXPENSIVE city to buy milk in Canada is Sudbury, ON with an average cost of \$1.43/L on 4L packages of 2% milk.

The MOST EXPENSIVE city to buy milk in Canada is Charlottetown, PE with an average cost of \$2.16/L on 4L packages of 2% milk.