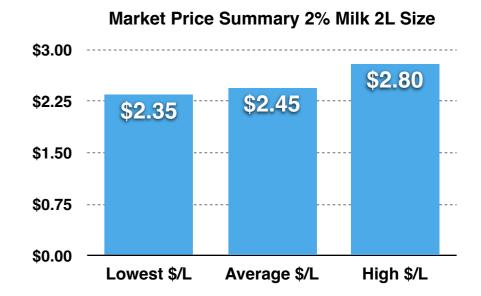

#### **Canadian Fluid Milk Report - Average Price by Market**

|                         | Average<br>Current<br>Price<br>2% Milk - 4L | Average<br>Price Per<br>Litre | Change vs.<br>February<br>2022 | Index v.<br>National | Rank | Average<br>Current<br>Price<br>2% Milk - 2L | Average<br>Price Per<br>Litre | Index v.<br>National | Rank |
|-------------------------|---------------------------------------------|-------------------------------|--------------------------------|----------------------|------|---------------------------------------------|-------------------------------|----------------------|------|
| National Average        | \$6.53                                      | \$1.63                        | 8.8%                           | 100                  | NA   | \$4.84                                      | \$2.42                        | 100                  | NA   |
| St. John's, NL          | NA                                          | NA                            | NA                             | NA                   | NA   | \$4.54                                      | \$2.27                        | 94                   | 3    |
| Halifax, NS             | \$7.04                                      | \$1.76                        | 8.10%                          | 108                  | 15   | \$4.54                                      | \$2.27                        | 94                   | 3    |
| Moncton, NB             | \$8.12                                      | \$2.03                        | 6.70%                          | 125                  | 18   | \$4.56                                      | \$2.28                        | 94                   | 3    |
| Charlottetown, PE       | \$8.64                                      | \$2.16                        | 10.10%                         | 133                  | 19   | \$4.70                                      | \$2.35                        | 97                   | 7    |
| Laval, QC               | \$7.56                                      | \$1.89                        | 5.60%                          | 116                  | 16   | \$4.28                                      | \$2.14                        | 88                   | 1    |
| Quebec City, QC         | \$7.56                                      | \$1.89                        | 3.70%                          | 116                  | 17   | \$4.28                                      | \$2.14                        | 88                   | 1    |
| Ottawa / Nepean, ON     | \$5.88                                      | \$1.47                        | 10.70%                         | 90                   | 4    | \$5.18                                      | \$2.59                        | 107                  | 15   |
| Mississauga, ON         | \$6.00                                      | \$1.50                        | 14.70%                         | 92                   | 5    | \$5.20                                      | \$2.60                        | 107                  | 15   |
| Scarborough, ON         | \$5.84                                      | \$1.46                        | 10.60%                         | 90                   | 2    | \$5.16                                      | \$2.58                        | 107                  | 15   |
| Toronto, ON             | \$6.40                                      | \$1.60                        | 15.30%                         | 98                   | 14   | \$5.20                                      | \$2.60                        | 107                  | 15   |
| London, ON              | \$5.84                                      | \$1.46                        | 9.20%                          | 90                   | 3    | \$5.14                                      | \$2.57                        | 106                  | 14   |
| Windsor, ON             | \$6.04                                      | \$1.51                        | 10.60%                         | 93                   | 7    | \$5.32                                      | \$2.66                        | 110                  | 20   |
| Sudbury, ON             | \$5.72                                      | \$1.43                        | 6.10%                          | 88                   | 1    | \$5.16                                      | \$2.58                        | 107                  | 15   |
| Winnipeg, MB            | \$6.12                                      | \$1.53                        | 8.70%                          | 94                   | 9    | \$4.54                                      | \$2.27                        | 94                   | 3    |
| Regina, SK              | \$6.08                                      | \$1.52                        | 8.00%                          | 93                   | 8    | \$4.78                                      | \$2.39                        | 99                   | 10   |
| Edmonton, AB            | \$6.00                                      | \$1.50                        | 11.50%                         | 92                   | 6    | \$4.70                                      | \$2.35                        | 97                   | 7    |
| Calgary, AB             | \$6.28                                      | \$1.57                        | 10.60%                         | 96                   | 11   | \$4.76                                      | \$2.38                        | 98                   | 9    |
| Kelowna, BC             | \$6.36                                      | \$1.59                        | 9.50%                          | 98                   | 13   | \$4.90                                      | \$2.45                        | 101                  | 11   |
| Burnaby / Coquitlam, BC | \$6.32                                      | \$1.58                        | 8.00%                          | 97                   | 12   | \$5.00                                      | \$2.50                        | 103                  | 13   |
| Langford/Victoria, BC   | \$6.20                                      | \$1.55                        | 10.30%                         | 95                   | 10   | \$4.92                                      | \$2.46                        | 102                  | 12   |

#### Canadian Fluid Milk Report Milk vs. Silk

Milk 2% Milk 2L

**National Average Cost Per Litre = \$2.42** 

Silk Unsweetened Almond 1.89L

**National Average Cost Per Litre = \$2.67** 