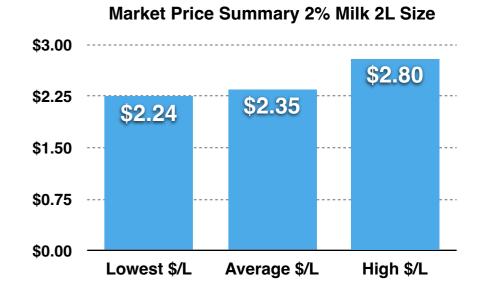

#### **Canadian Fluid Milk Report - Average Price by Market**

|                         | Average<br>Current<br>Price<br>2% Milk - 4L | Average<br>Price Per<br>Litre | Change vs.<br>February<br>2022 | Index v.<br>National | Rank | Average<br>Current<br>Price<br>2% Milk - 2L | Average<br>Price Per<br>Litre | Index v.<br>National | Rank |
|-------------------------|---------------------------------------------|-------------------------------|--------------------------------|----------------------|------|---------------------------------------------|-------------------------------|----------------------|------|
| National Average        | \$6.53                                      | \$1.63                        | 8.8%                           | 100                  | NA   | \$4.84                                      | \$2.42                        | 100                  | NA   |
| St. John's, NL          | NA                                          | NA                            | NA                             | NA                   | NA   | \$4.54                                      | \$2.27                        | 94                   | 3    |
| Halifax, NS             | \$7.04                                      | \$1.76                        | 8.10%                          | 108                  | 15   | \$4.54                                      | \$2.27                        | 94                   | 3    |
| Moncton, NB             | \$8.12                                      | \$2.03                        | 6.70%                          | 125                  | 18   | \$4.56                                      | \$2.28                        | 94                   | 3    |
| Charlottetown, PE       | \$8.64                                      | \$2.16                        | 10.10%                         | 133                  | 19   | \$4.70                                      | \$2.35                        | 97                   | 7    |
| Laval, QC               | \$7.56                                      | \$1.89                        | 5.60%                          | 116                  | 16   | \$4.28                                      | \$2.14                        | 88                   | 1    |
| Quebec City, QC         | \$7.56                                      | \$1.89                        | 3.70%                          | 116                  | 17   | \$4.28                                      | \$2.14                        | 88                   | 1    |
| Ottawa / Nepean, ON     | \$5.88                                      | \$1.47                        | 10.70%                         | 90                   | 4    | \$5.18                                      | \$2.59                        | 107                  | 15   |
| Mississauga, ON         | \$6.00                                      | \$1.50                        | 14.70%                         | 92                   | 5    | \$5.20                                      | \$2.60                        | 107                  | 15   |
| Scarborough, ON         | \$5.84                                      | \$1.46                        | 10.60%                         | 90                   | 2    | \$5.16                                      | \$2.58                        | 107                  | 15   |
| Toronto, ON             | \$6.40                                      | \$1.60                        | 15.30%                         | 98                   | 14   | \$5.20                                      | \$2.60                        | 107                  | 15   |
| London, ON              | \$5.84                                      | \$1.46                        | 9.20%                          | 90                   | 3    | \$5.14                                      | \$2.57                        | 106                  | 14   |
| Windsor, ON             | \$6.04                                      | \$1.51                        | 10.60%                         | 93                   | 7    | \$5.32                                      | \$2.66                        | 110                  | 20   |
| Sudbury, ON             | \$5.72                                      | \$1.43                        | 6.10%                          | 88                   | 1    | \$5.16                                      | \$2.58                        | 107                  | 15   |
| Winnipeg, MB            | \$6.12                                      | \$1.53                        | 8.70%                          | 94                   | 9    | \$4.54                                      | \$2.27                        | 94                   | 3    |
| Regina, SK              | \$6.08                                      | \$1.52                        | 8.00%                          | 93                   | 8    | \$4.78                                      | \$2.39                        | 99                   | 10   |
| Edmonton, AB            | \$6.00                                      | \$1.50                        | 11.50%                         | 92                   | 6    | \$4.70                                      | \$2.35                        | 97                   | 7    |
| Calgary, AB             | \$6.28                                      | \$1.57                        | 10.60%                         | 96                   | 11   | \$4.76                                      | \$2.38                        | 98                   | 9    |
| Kelowna, BC             | \$6.36                                      | \$1.59                        | 9.50%                          | 98                   | 13   | \$4.90                                      | \$2.45                        | 101                  | 11   |
| Burnaby / Coquitlam, BC | \$6.32                                      | \$1.58                        | 8.00%                          | 97                   | 12   | \$5.00                                      | \$2.50                        | 103                  | 13   |
| Langford/Victoria, BC   | \$6.20                                      | \$1.55                        | 10.30%                         | 95                   | 10   | \$4.92                                      | \$2.46                        | 102                  | 12   |

#### Canadian Fluid Milk Report Milk vs. Silk

Milk 2% Milk 2L

**National Average Cost Per Litre = \$2.42** 

Silk Unsweetened Almond 1.89L

**National Average Cost Per Litre = \$2.67** 