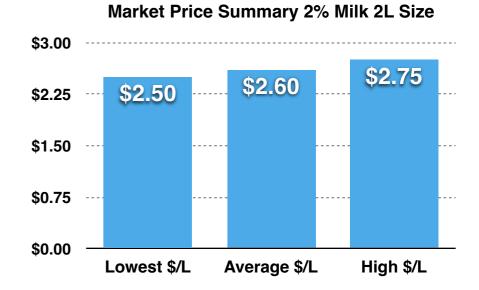

#### Canadian Fluid Milk Report Milk vs. Silk

Milk 2% Milk 2L

**National Average Cost Per Litre = \$2.42** 

Silk Unsweetened Almond 1.89L

**National Average Cost Per Litre = \$2.67** 