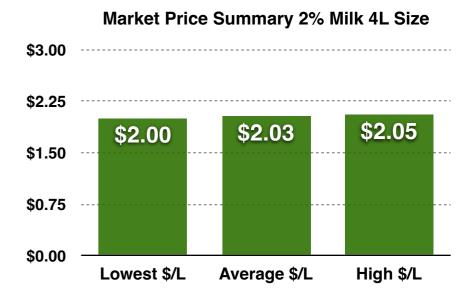

#### Canadian Fluid Milk Report Quebec City, QC

|                 | February 2022<br>Price 2% Milk -<br>4L Size | March 2023<br>Price 2% Milk -<br>4L Size | Price Per Litre | February 2022<br>Price 2% Milk -<br>2L Size | March 2023<br>Price 2% Milk -<br>2L Size | Price Per Litre |
|-----------------|---------------------------------------------|------------------------------------------|-----------------|---------------------------------------------|------------------------------------------|-----------------|
| IGA Extra       | \$7.25                                      | \$7.56                                   | \$1.89          | \$4.10                                      | \$4.29                                   | \$2.15          |
| Costco          | \$7.25                                      | \$7.56                                   | \$1.89          | \$3.89                                      | NA                                       | NA              |
| Maxi            | \$7.39                                      | \$7.56                                   | \$1.89          | \$4.10                                      | <b>\$4.29</b>                            | \$2.15          |
| Provigo         | \$7.39                                      | \$7.59                                   | \$1.90          | \$4.10                                      | <b>\$4.29</b>                            | \$2.15          |
| Super C         | \$7.25                                      | \$7.56                                   | \$1.89          | \$4.10                                      | \$4.29                                   | \$2.15          |
| Walmart         | \$7.25                                      | \$7.56                                   | \$1.89          | \$4.10                                      | \$4.28                                   | \$2.14          |
| Shell/Boni Soir | <b>\$7.25</b>                               | \$7.56                                   | \$1.89          | \$4.10                                      | \$4.29                                   | \$2.15          |

Average \$/L

\$0.75

\$0.00

Lowest \$/L

High \$/L