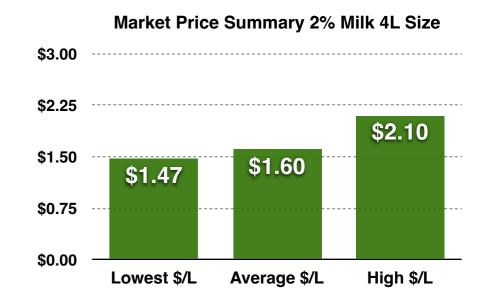

Our survey discovered record high milk prices, with average prices of 4L milk increasing 8.8% since our last study in February 2022. On-shelf prices have recently increased based on the adjusted farm gate pricing that was approved to be implemented on February 1st. In fact, all 20 markets that we measured saw the price of 4L milk increasing from February 2022 to February 2023 with increases ranging from 3.7% in Quebec City, QC to 15.3% in Mississauga, ON.

### Canadian Fluid Milk Report Price Survey - Cheapest Average 4L Milk Prices by City

The LEAST EXPENSIVE city to buy milk in Canada is Sudbury, ON with an average cost of \$1.43/L on 4L packages of 2% milk.

The MOST EXPENSIVE city to buy milk in Canada is Charlottetown, PE with an average cost of \$2.16/L on 4L packages of 2% milk.