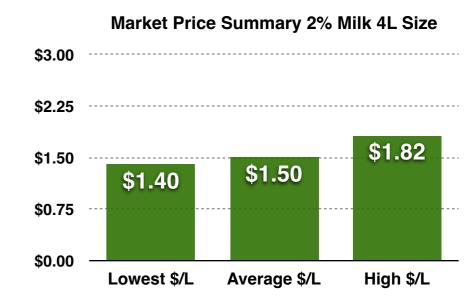

Our survey discovered record high milk prices, with average prices of 4L milk increasing 8.8% since our last study in February 2022. On-shelf prices have recently increased based on the adjusted farm gate pricing that was approved to be implemented on February 1st. In fact, all 20 markets that we measured saw the price of 4L milk increasing from February 2022 to February 2023 with increases ranging from 3.7% in Quebec City, QC to 15.3% in Mississauga, ON.

### Canadian Fluid Milk Report Price Survey - Cheapest Average 4L Milk Prices by City

The LEAST EXPENSIVE city to buy milk in Canada is Sudbury, ON with an average cost of \$1.43/L on 4L packages of 2% milk.

The MOST EXPENSIVE city to buy milk in Canada is Charlottetown, PE with an average cost of \$2.16/L on 4L packages of 2% milk.