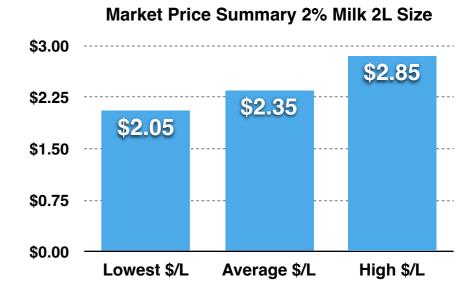

#### Canadian Fluid Milk Report Quebec City, QC

|                 | February 2022<br>Price 2% Milk -<br>4L Size | March 2023<br>Price 2% Milk -<br>4L Size | Price Per Litre | February 2022<br>Price 2% Milk -<br>2L Size | March 2023<br>Price 2% Milk -<br>2L Size | Price Per Litre |
|-----------------|---------------------------------------------|------------------------------------------|-----------------|---------------------------------------------|------------------------------------------|-----------------|
| IGA Extra       | \$7.25                                      | \$7.56                                   | \$1.89          | \$4.10                                      | \$4.29                                   | \$2.15          |
| Costco          | \$7.25                                      | \$7.56                                   | \$1.89          | \$3.89                                      | NA                                       | NA              |
| Maxi            | \$7.39                                      | \$7.56                                   | \$1.89          | \$4.10                                      | <b>\$4.29</b>                            | \$2.15          |
| Provigo         | \$7.39                                      | \$7.59                                   | \$1.90          | \$4.10                                      | <b>\$4.29</b>                            | \$2.15          |
| Super C         | \$7.25                                      | \$7.56                                   | \$1.89          | \$4.10                                      | \$4.29                                   | \$2.15          |
| Walmart         | \$7.25                                      | \$7.56                                   | \$1.89          | \$4.10                                      | \$4.28                                   | \$2.14          |
| Shell/Boni Soir | <b>\$7.25</b>                               | \$7.56                                   | \$1.89          | \$4.10                                      | \$4.29                                   | \$2.15          |

Average \$/L

\$0.75

\$0.00

Lowest \$/L

High \$/L