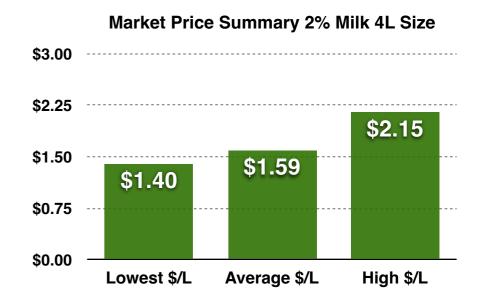

#### **Canadian Fluid Milk Report - Average Price by Market**

|                         | Average<br>Current<br>Price<br>2% Milk - 4L | Average<br>Price Per<br>Litre | Change vs.<br>February<br>2022 | Index v.<br>National | Rank | Average<br>Current<br>Price<br>2% Milk - 2L | Average<br>Price Per<br>Litre | Index v.<br>National | Rank |
|-------------------------|---------------------------------------------|-------------------------------|--------------------------------|----------------------|------|---------------------------------------------|-------------------------------|----------------------|------|
| National Average        | \$6.53                                      | \$1.63                        | 8.8%                           | 100                  | NA   | \$4.84                                      | \$2.42                        | 100                  | NA   |
| St. John's, NL          | NA                                          | NA                            | NA                             | NA                   | NA   | \$4.54                                      | \$2.27                        | 94                   | 3    |
| Halifax, NS             | \$7.04                                      | \$1.76                        | 8.10%                          | 108                  | 15   | \$4.54                                      | \$2.27                        | 94                   | 3    |
| Moncton, NB             | \$8.12                                      | \$2.03                        | 6.70%                          | 125                  | 18   | \$4.56                                      | \$2.28                        | 94                   | 3    |
| Charlottetown, PE       | \$8.64                                      | \$2.16                        | 10.10%                         | 133                  | 19   | \$4.70                                      | \$2.35                        | 97                   | 7    |
| Laval, QC               | \$7.56                                      | \$1.89                        | 5.60%                          | 116                  | 16   | \$4.28                                      | \$2.14                        | 88                   | 1    |
| Quebec City, QC         | \$7.56                                      | \$1.89                        | 3.70%                          | 116                  | 17   | \$4.28                                      | \$2.14                        | 88                   | 1    |
| Ottawa / Nepean, ON     | \$5.88                                      | \$1.47                        | 10.70%                         | 90                   | 4    | \$5.18                                      | \$2.59                        | 107                  | 15   |
| Mississauga, ON         | \$6.00                                      | \$1.50                        | 14.70%                         | 92                   | 5    | \$5.20                                      | \$2.60                        | 107                  | 15   |
| Scarborough, ON         | \$5.84                                      | \$1.46                        | 10.60%                         | 90                   | 2    | \$5.16                                      | \$2.58                        | 107                  | 15   |
| Toronto, ON             | \$6.40                                      | \$1.60                        | 15.30%                         | 98                   | 14   | \$5.20                                      | \$2.60                        | 107                  | 15   |
| London, ON              | \$5.84                                      | \$1.46                        | 9.20%                          | 90                   | 3    | \$5.14                                      | \$2.57                        | 106                  | 14   |
| Windsor, ON             | \$6.04                                      | \$1.51                        | 10.60%                         | 93                   | 7    | \$5.32                                      | \$2.66                        | 110                  | 20   |
| Sudbury, ON             | \$5.72                                      | \$1.43                        | 6.10%                          | 88                   | 1    | \$5.16                                      | \$2.58                        | 107                  | 15   |
| Winnipeg, MB            | \$6.12                                      | \$1.53                        | 8.70%                          | 94                   | 9    | \$4.54                                      | \$2.27                        | 94                   | 3    |
| Regina, SK              | \$6.08                                      | \$1.52                        | 8.00%                          | 93                   | 8    | \$4.78                                      | \$2.39                        | 99                   | 10   |
| Edmonton, AB            | \$6.00                                      | \$1.50                        | 11.50%                         | 92                   | 6    | \$4.70                                      | \$2.35                        | 97                   | 7    |
| Calgary, AB             | \$6.28                                      | \$1.57                        | 10.60%                         | 96                   | 11   | \$4.76                                      | \$2.38                        | 98                   | 9    |
| Kelowna, BC             | \$6.36                                      | \$1.59                        | 9.50%                          | 98                   | 13   | \$4.90                                      | \$2.45                        | 101                  | 11   |
| Burnaby / Coquitlam, BC | \$6.32                                      | \$1.58                        | 8.00%                          | 97                   | 12   | \$5.00                                      | \$2.50                        | 103                  | 13   |
| Langford/Victoria, BC   | \$6.20                                      | \$1.55                        | 10.30%                         | 95                   | 10   | \$4.92                                      | \$2.46                        | 102                  | 12   |