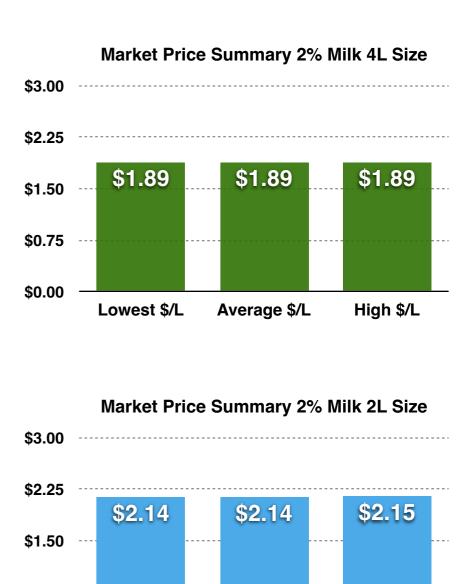

### Canadian Fluid Milk Report Price Survey - Cheapest Average 4L Milk Prices by City

The LEAST EXPENSIVE city to buy milk in Canada is Sudbury, ON with an average cost of \$1.43/L on 4L packages of 2% milk.

#### **Canadian Fluid Milk Report - Average Price by Market**

|                         | Average<br>Current<br>Price<br>2% Milk - 4L | Average<br>Price Per<br>Litre | Change vs.<br>February<br>2022 | Index v.<br>National | Rank | Average<br>Current<br>Price<br>2% Milk - 2L | Average<br>Price Per<br>Litre | Index v.<br>National | Rank |
|-------------------------|---------------------------------------------|-------------------------------|--------------------------------|----------------------|------|---------------------------------------------|-------------------------------|----------------------|------|
| National Average        | \$6.53                                      | \$1.63                        | 8.8%                           | 100                  | NA   | \$4.84                                      | \$2.42                        | 100                  | NA   |
| St. John's, NL          | NA                                          | NA                            | NA                             | NA                   | NA   | \$4.54                                      | \$2.27                        | 94                   | 3    |
| Halifax, NS             | \$7.04                                      | \$1.76                        | 8.10%                          | 108                  | 15   | \$4.54                                      | \$2.27                        | 94                   | 3    |
| Moncton, NB             | \$8.12                                      | \$2.03                        | 6.70%                          | 125                  | 18   | \$4.56                                      | \$2.28                        | 94                   | 3    |
| Charlottetown, PE       | \$8.64                                      | \$2.16                        | 10.10%                         | 133                  | 19   | \$4.70                                      | \$2.35                        | 97                   | 7    |
| Laval, QC               | \$7.56                                      | \$1.89                        | 5.60%                          | 116                  | 16   | \$4.28                                      | \$2.14                        | 88                   | 1    |
| Quebec City, QC         | \$7.56                                      | \$1.89                        | 3.70%                          | 116                  | 17   | \$4.28                                      | \$2.14                        | 88                   | 1    |
| Ottawa / Nepean, ON     | \$5.88                                      | \$1.47                        | 10.70%                         | 90                   | 4    | \$5.18                                      | \$2.59                        | 107                  | 15   |
| Mississauga, ON         | \$6.00                                      | \$1.50                        | 14.70%                         | 92                   | 5    | \$5.20                                      | \$2.60                        | 107                  | 15   |
| Scarborough, ON         | \$5.84                                      | \$1.46                        | 10.60%                         | 90                   | 2    | \$5.16                                      | \$2.58                        | 107                  | 15   |
| Toronto, ON             | \$6.40                                      | \$1.60                        | 15.30%                         | 98                   | 14   | \$5.20                                      | \$2.60                        | 107                  | 15   |
| London, ON              | \$5.84                                      | \$1.46                        | 9.20%                          | 90                   | 3    | \$5.14                                      | \$2.57                        | 106                  | 14   |
| Windsor, ON             | \$6.04                                      | \$1.51                        | 10.60%                         | 93                   | 7    | \$5.32                                      | \$2.66                        | 110                  | 20   |
| Sudbury, ON             | \$5.72                                      | \$1.43                        | 6.10%                          | 88                   | 1    | \$5.16                                      | \$2.58                        | 107                  | 15   |
| Winnipeg, MB            | \$6.12                                      | \$1.53                        | 8.70%                          | 94                   | 9    | \$4.54                                      | \$2.27                        | 94                   | 3    |
| Regina, SK              | \$6.08                                      | \$1.52                        | 8.00%                          | 93                   | 8    | \$4.78                                      | \$2.39                        | 99                   | 10   |
| Edmonton, AB            | \$6.00                                      | \$1.50                        | 11.50%                         | 92                   | 6    | \$4.70                                      | \$2.35                        | 97                   | 7    |
| Calgary, AB             | \$6.28                                      | \$1.57                        | 10.60%                         | 96                   | 11   | \$4.76                                      | \$2.38                        | 98                   | 9    |
| Kelowna, BC             | \$6.36                                      | \$1.59                        | 9.50%                          | 98                   | 13   | \$4.90                                      | \$2.45                        | 101                  | 11   |
| Burnaby / Coquitlam, BC | \$6.32                                      | \$1.58                        | 8.00%                          | 97                   | 12   | \$5.00                                      | \$2.50                        | 103                  | 13   |
| Langford/Victoria, BC   | \$6.20                                      | \$1.55                        | 10.30%                         | 95                   | 10   | \$4.92                                      | \$2.46                        | 102                  | 12   |